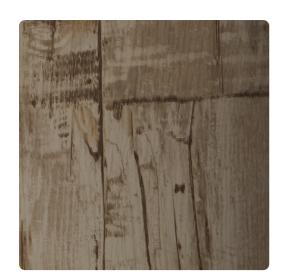

### Jonathan Mark Designs

This vertical, wood grained design is a stunning addition to any space that begs for a rustic touch. The deep texture mimics the natural feel of wooden planks, while the 11-color selection allows this pattern to blend seamlessly into any scheme.