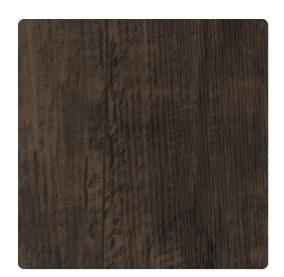

# Cabin Fever JCF7610 – After Midnight

### Jonathan Mark Designs

This vertical, wood grained design is a stunning addition to any space that begs for a rustic touch. The deep texture mimics the natural feel of wooden planks, while the 11-color selection allows this pattern to blend seamlessly into any scheme.