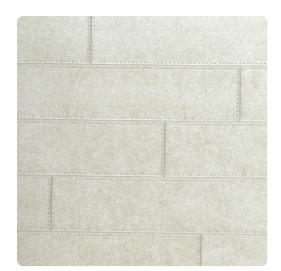

## Jonathan Mark Designs

Corinthe, a horizontal stitched leather embossing, creates the impression of authentic leather grain with hand sewn stitching. The colors range from soft and sophisticated earth neutrals to accent tones that highlight the leather grains.