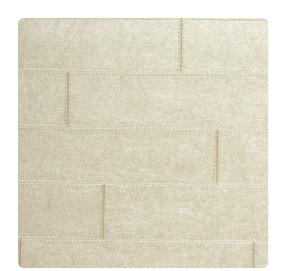

## Jonathan Mark Designs

Corinthe, a horizontal stitched leather embossing, creates the impression of authentic leather grain with hand sewn stitching. The colors range from soft and sophisticated earth neutrals to accent tones that highlight the leather grains.