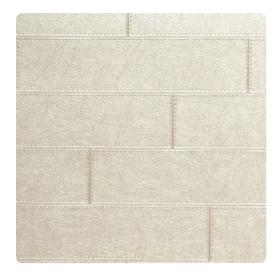

## Jonathan Mark Designs

Corinthe, a horizontal stitched leather embossing, creates the impression of authentic leather grain with hand sewn stitching. The colors range from soft and sophisticated earth neutrals to accent tones that highlight the leather grains.