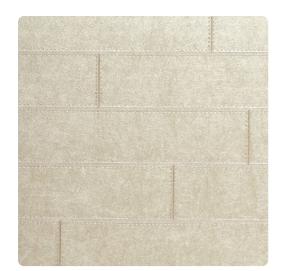

## Jonathan Mark Designs

Corinthe, a horizontal stitched leather embossing, creates the impression of authentic leather grain with hand sewn stitching. The colors range from soft and sophisticated earth neutrals to accent tones that highlight the leather grains.