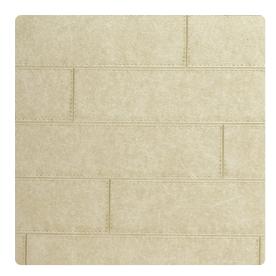

## Jonathan Mark Designs

Corinthe, a horizontal stitched leather embossing, creates the impression of authentic leather grain with hand sewn stitching. The colors range from soft and sophisticated earth neutrals to accent tones that highlight the leather grains.