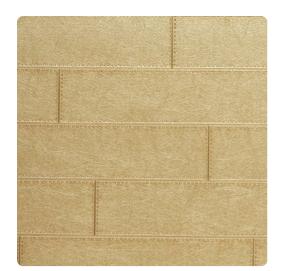

## Jonathan Mark Designs

Corinthe, a horizontal stitched leather embossing, creates the impression of authentic leather grain with hand sewn stitching. The colors range from soft and sophisticated earth neutrals to accent tones that highlight the leather grains.