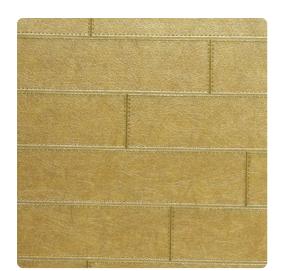

## Jonathan Mark Designs

Corinthe, a horizontal stitched leather embossing, creates the impression of authentic leather grain with hand sewn stitching. The colors range from soft and sophisticated earth neutrals to accent tones that highlight the leather grains.