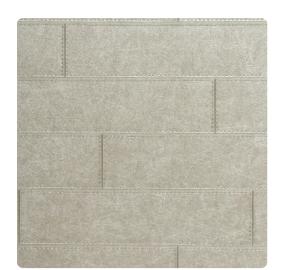

### Jonathan Mark Designs

Corinthe, a horizontal stitched leather embossing, creates the impression of authentic leather grain with hand sewn stitching. The colors range from soft and sophisticated earth neutrals to accent tones that highlight the leather grains.