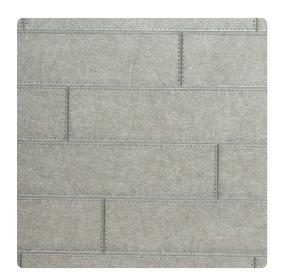

## Jonathan Mark Designs

Corinthe, a horizontal stitched leather embossing, creates the impression of authentic leather grain with hand sewn stitching. The colors range from soft and sophisticated earth neutrals to accent tones that highlight the leather grains.