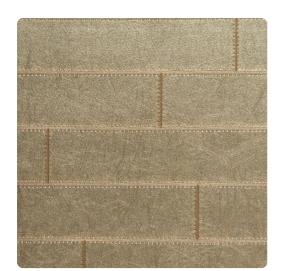

## Jonathan Mark Designs

Corinthe, a horizontal stitched leather embossing, creates the impression of authentic leather grain with hand sewn stitching. The colors range from soft and sophisticated earth neutrals to accent tones that highlight the leather grains.