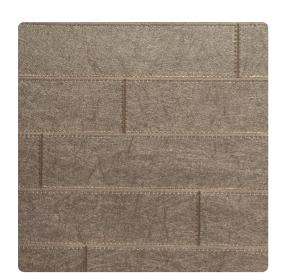

# Corinthe JCO5014 – Stormy

### Jonathan Mark Designs

Corinthe, a horizontal stitched leather embossing, creates the impression of authentic leather grain with hand sewn stitching. The colors range from soft and sophisticated earth neutrals to accent tones that highlight the leather grains.