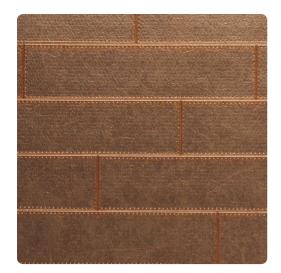

## Jonathan Mark Designs

Corinthe, a horizontal stitched leather embossing, creates the impression of authentic leather grain with hand sewn stitching. The colors range from soft and sophisticated earth neutrals to accent tones that highlight the leather grains.