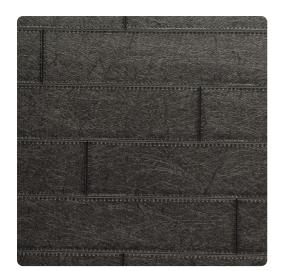

# Corinthe JCO5016 – Black Ice

## Jonathan Mark Designs

Corinthe, a horizontal stitched leather embossing, creates the impression of authentic leather grain with hand sewn stitching. The colors range from soft and sophisticated earth neutrals to accent tones that highlight the leather grains.