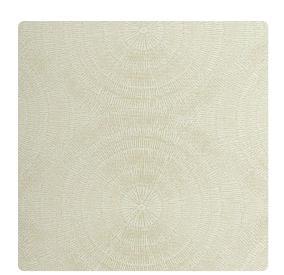

# Eclipse JEC6004 – Pearl Jam

## Jonathan Mark Designs

Eclipse, a medium scale circular design, drew its inspiration from embroidered mandala motifs. The color palette ranges from delicate neutrals to deep dramatic accent tones.