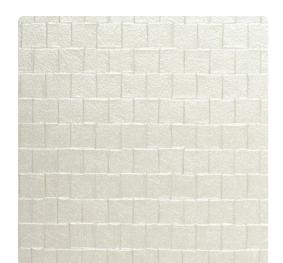

## Jonathan Mark Designs

Facets, a three dimensional embossing, was designed to simulate hand chiseled stone. Facets is presented in a sophisticated palette drawn from earth colors, cream, magnolia, moonshadow, stormy, and heavy metal.