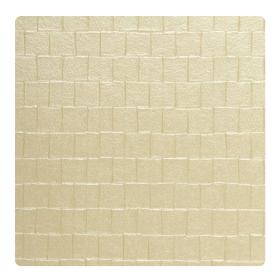

## JFA8005 – Magnolia

### Jonathan Mark Designs

Facets, a three dimensional embossing, was designed to simulate hand chiseled stone. Facets is presented in a sophisticated palette drawn from earth colors, cream, magnolia, moonshadow, stormy, and heavy metal.