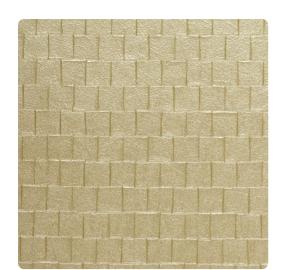

# Facets JFA8006 – Harvest Moon

## Jonathan Mark Designs

Facets, a three dimensional embossing, was designed to simulate hand chiseled stone. Facets is presented in a sophisticated palette drawn from earth colors, cream, magnolia, moonshadow, stormy, and heavy metal.