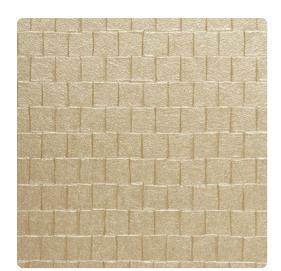

## Jonathan Mark Designs

Facets, a three dimensional embossing, was designed to simulate hand chiseled stone. Facets is presented in a sophisticated palette drawn from earth colors, cream, magnolia, moonshadow, stormy, and heavy metal.