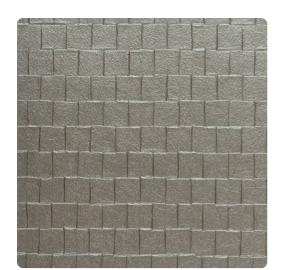

# Facets JFA8014 – Stormy

### Jonathan Mark Designs

Facets, a three dimensional embossing, was designed to simulate hand chiseled stone. Facets is presented in a sophisticated palette drawn from earth colors, cream, magnolia, moonshadow, stormy, and heavy metal.