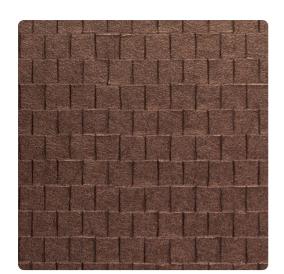

## Jonathan Mark Designs

Facets, a three dimensional embossing, was designed to simulate hand chiseled stone. Facets is presented in a sophisticated palette drawn from earth colors, cream, magnolia, moonshadow, stormy, and heavy metal.