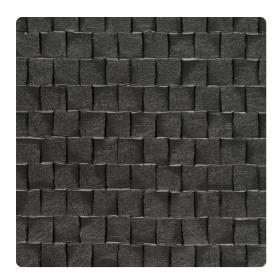

# Hard Rock JHR7801 – Dark Star

## Jonathan Mark Designs

Hard Rock is a modern design that mimics polished stone and creates a tiled pattern. The sophisticated color palettes offers natural mattes, while others are finished with a soft sheen.