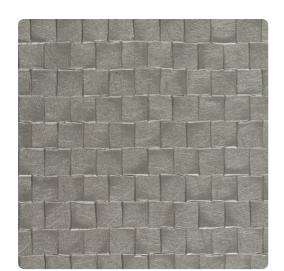

# Hard Rock JHR7812 – Quicksilver

### Jonathan Mark Designs

Hard Rock is a modern design that mimics polished stone and creates a tiled pattern. The sophisticated color palettes offers natural mattes, while others are finished with a soft sheen.