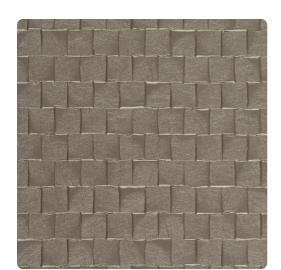

# Hard Rock JHR7814 – Silver Train

### Jonathan Mark Designs

Hard Rock is a modern design that mimics polished stone and creates a tiled pattern. The sophisticated color palettes offers natural mattes, while others are finished with a soft sheen.