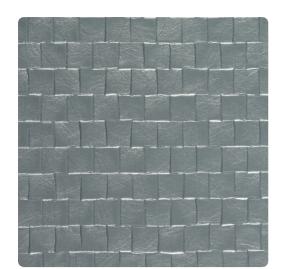

### Jonathan Mark Designs

Hard Rock is a modern design that mimics polished stone and creates a tiled pattern. The sophisticated color palettes offers natural mattes, while others are finished with a soft sheen.