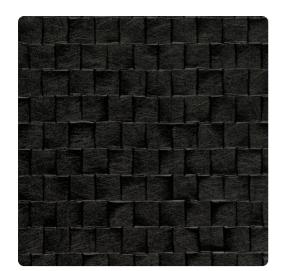

### Jonathan Mark Designs

Hard Rock is a modern design that mimics polished stone and creates a tiled pattern. The sophisticated color palettes offers natural mattes, while others are finished with a soft sheen.