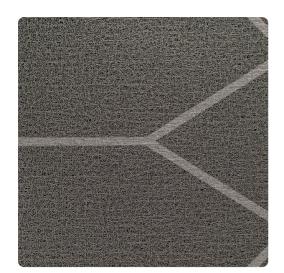

# Katana Geo JKG8101 – Black Hole Sun

## Jonathan Mark Designs

Katana Geo is a large scale geometric design that coordinates with Katana. This stunning pattern showcases angles and geometry atop Katana's fine spun metallic texture and will transform any space into a work of art. 8 colorways range from neutral tones to bold contrasting colors.