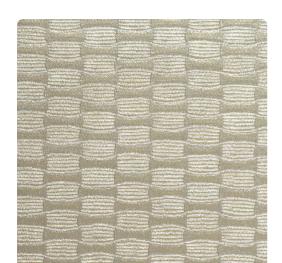

### Jonathan Mark Designs

Luna was inspired by a swatch of hand woven textile, interpreted in with a deeply embossed effect that is decorated with a metallic lustre. When viewing it on the wall, it has the look of an authentic loomed textile. The color palette begins with whisper soft neutrals and finishes with clean fresh feature tones.