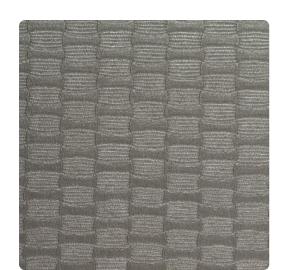

### Jonathan Mark Designs

Luna was inspired by a swatch of hand woven textile, interpreted in with a deeply embossed effect that is decorated with a metallic lustre. When viewing it on the wall, it has the look of an authentic loomed textile. The color palette begins with whisper soft neutrals and finishes with clean fresh feature tones.