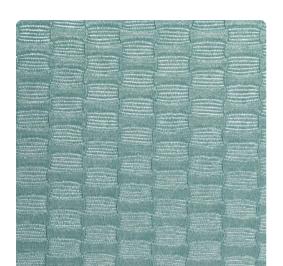

# Luna JLU9014 – Aqua

### Jonathan Mark Designs

Luna was inspired by a swatch of hand woven textile, interpreted in with a deeply embossed effect that is decorated with a metallic lustre. When viewing it on the wall, it has the look of an authentic loomed textile. The color palette begins with whisper soft neutrals and finishes with clean fresh feature tones.