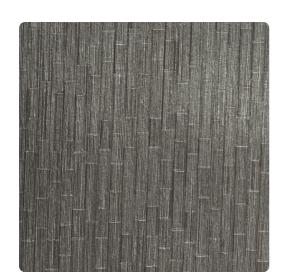

# Melange JME4116 – Heavy Metal

### Jonathan Mark Designs

Narrow rectangular tiles scale the wall in Melange, a showcase of texture and color. A soft neutral palette, accented with Jonathan Mark's signature color pops, creates a versatile design that will compliment your space.