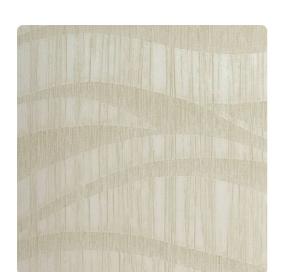

# Murale JMU5102 – Cream

## Jonathan Mark Designs

Energetic waves flow in Murale, a tonal pattern with large-scale swells, full of texture and intrigue. Vertical grooves are interrupted by full-bodied movements, making this design a strong addition to the Jonathan Mark line.