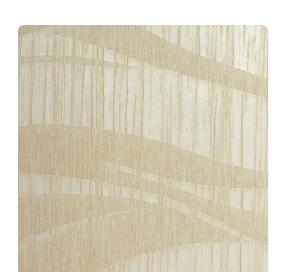

## Jonathan Mark Designs

Energetic waves flow in Murale, a tonal pattern with large-scale swells, full of texture and intrigue. Vertical grooves are interrupted by full-bodied movements, making this design a strong addition to the Jonathan Mark line.