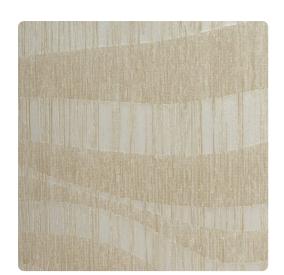

# Murale JMU5104 – Sandman

## Jonathan Mark Designs

Energetic waves flow in Murale, a tonal pattern with large-scale swells, full of texture and intrigue. Vertical grooves are interrupted by full-bodied movements, making this design a strong addition to the Jonathan Mark line.