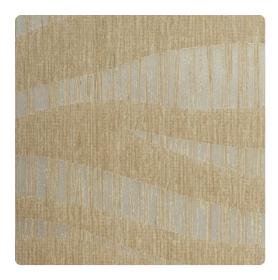

## Murale JMU5105 – Cinnamon Girl

## Jonathan Mark Designs

Energetic waves flow in Murale, a tonal pattern with large-scale swells, full of texture and intrigue. Vertical grooves are interrupted by full-bodied movements, making this design a strong addition to the Jonathan Mark line.