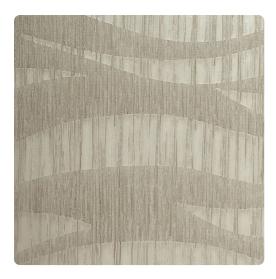

## Murale JMU5106 – Pearly Queen

## Jonathan Mark Designs

Energetic waves flow in Murale, a tonal pattern with large-scale swells, full of texture and intrigue. Vertical grooves are interrupted by full-bodied movements, making this design a strong addition to the Jonathan Mark line.