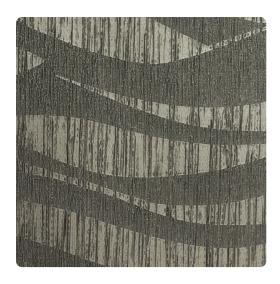

## Murale JMU5108 – Dark Star

#### Jonathan Mark Designs

Energetic waves flow in Murale, a tonal pattern with large-scale swells, full of texture and intrigue. Vertical grooves are interrupted by full-bodied movements, making this design a strong addition to the Jonathan Mark line.