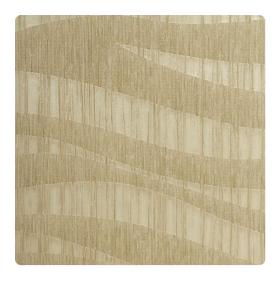

## Jonathan Mark Designs

Energetic waves flow in Murale, a tonal pattern with large-scale swells, full of texture and intrigue. Vertical grooves are interrupted by full-bodied movements, making this design a strong addition to the Jonathan Mark line.