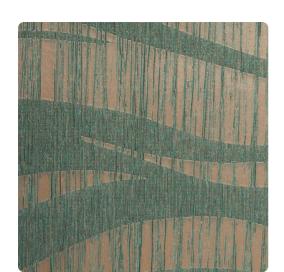

### Jonathan Mark Designs

Energetic waves flow in Murale, a tonal pattern with large-scale swells, full of texture and intrigue. Vertical grooves are interrupted by full-bodied movements, making this design a strong addition to the Jonathan Mark line.