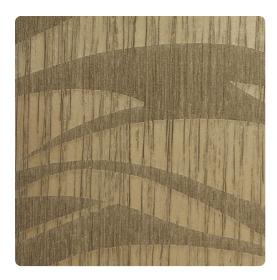

## Murale JMU5113 – Bronze Age

## Jonathan Mark Designs

Energetic waves flow in Murale, a tonal pattern with large-scale swells, full of texture and intrigue. Vertical grooves are interrupted by full-bodied movements, making this design a strong addition to the Jonathan Mark line.