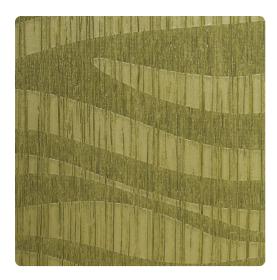

## Murale JMU5114 – Green Day

## Jonathan Mark Designs

Energetic waves flow in Murale, a tonal pattern with large-scale swells, full of texture and intrigue. Vertical grooves are interrupted by full-bodied movements, making this design a strong addition to the Jonathan Mark line.