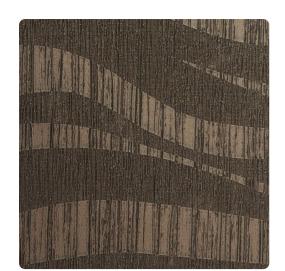

# Murale JMU5116 – Heavy Metal

### Jonathan Mark Designs

Energetic waves flow in Murale, a tonal pattern with large-scale swells, full of texture and intrigue. Vertical grooves are interrupted by full-bodied movements, making this design a strong addition to the Jonathan Mark line.