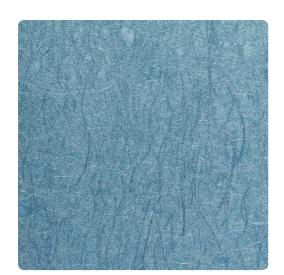

### Jonathan Mark Designs

Serenity, an embossed translation of fine rice paper, features random slubs and fibers. The colors are eyeopening hues of gold, tangerine and Kelly green, as well as soft understated neutrals.