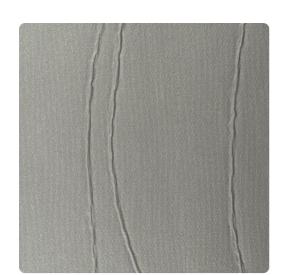

# Tracery JTR7107 – Pearl Jam

## Jonathan Mark Designs

Vertical lines pair with a subtle sparkle in Tracery. The earthy colors allow the design to truly shimmer as embossed lines repeat vertically. Tracery mixes beautifully with metallic and luxury upholstery, and makes for the perfect accent wall.