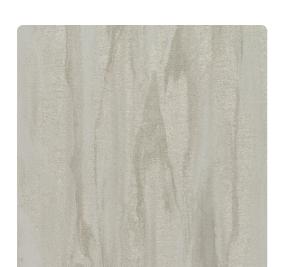

### Esquire

Avril resembles the elements, with waves of ethereal color floating over this new design in long, fluid strokes. The vertical pattern emulates water flowing down the walls in soft peaceful waves, and offers aquatic blues and greens, sandy neutrals and surprising pinks and oranges.