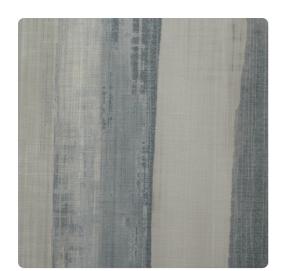

### Esquire

Mirroring the soft touches of watercolor, Brushworks offers a vertical pattern that elongates the wall. A 13-color pallet comprised of neutral and aquatic tones finishes this artistic design.