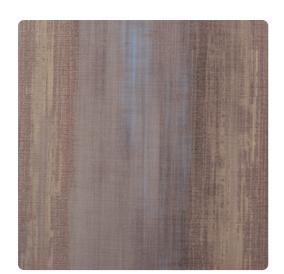

### Esquire

Mirroring the soft touches of watercolor, Brushworks offers a vertical pattern that elongates the wall. A 13-color pallet comprised of neutral and aquatic tones finishes this artistic design.