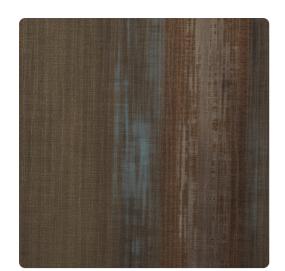

# Brushworks MBR1011 – Patina

### Esquire

Mirroring the soft touches of watercolor, Brushworks offers a vertical pattern that elongates the wall. A 13-color pallet comprised of neutral and aquatic tones finishes this artistic design.