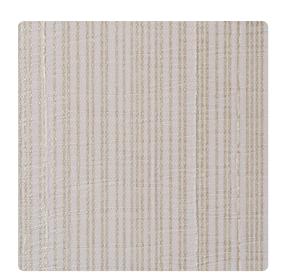

# Charisma MCD1900 – Heather

### Candice Olson Contract

It is these contrasts and juxtapositions that create a space that is truly captivating, current and still classic. (clean, metallic / pearl pinstripes contrasted with gentle horizontal textures)

#### **Specifications**

Content Fabric-backed Vinyl Width 54" Weight (oz/lyd) 20 Weight (oz/sqyd) 13.33 Type Type II Backing Osnaburg Pattern Match Random reversible Fire Rating Class A Flame Spread 15 Smoke Developed 10